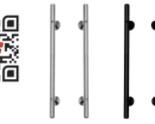

How to Specify/Order:

Kit Code: CRT-101-SSX [track length] 1DR KIT Kit Code: CRT-101-BPX [track length] 1DR KIT **Note:** [track length] = door width x 2 (for 1 door kits)

Optional Door Handle Pulls:

For 18" [457 mm] back to back handle pulls: CRT-DP18 x 630 (Stainless Steel) CRT-DP18 x 622 (Black Finish) For 36" [914 mm] back to back handle pulls: CRT-DP36 x 630 (Stainless Steel) CRT-DP36 x 622 (Black Finish)