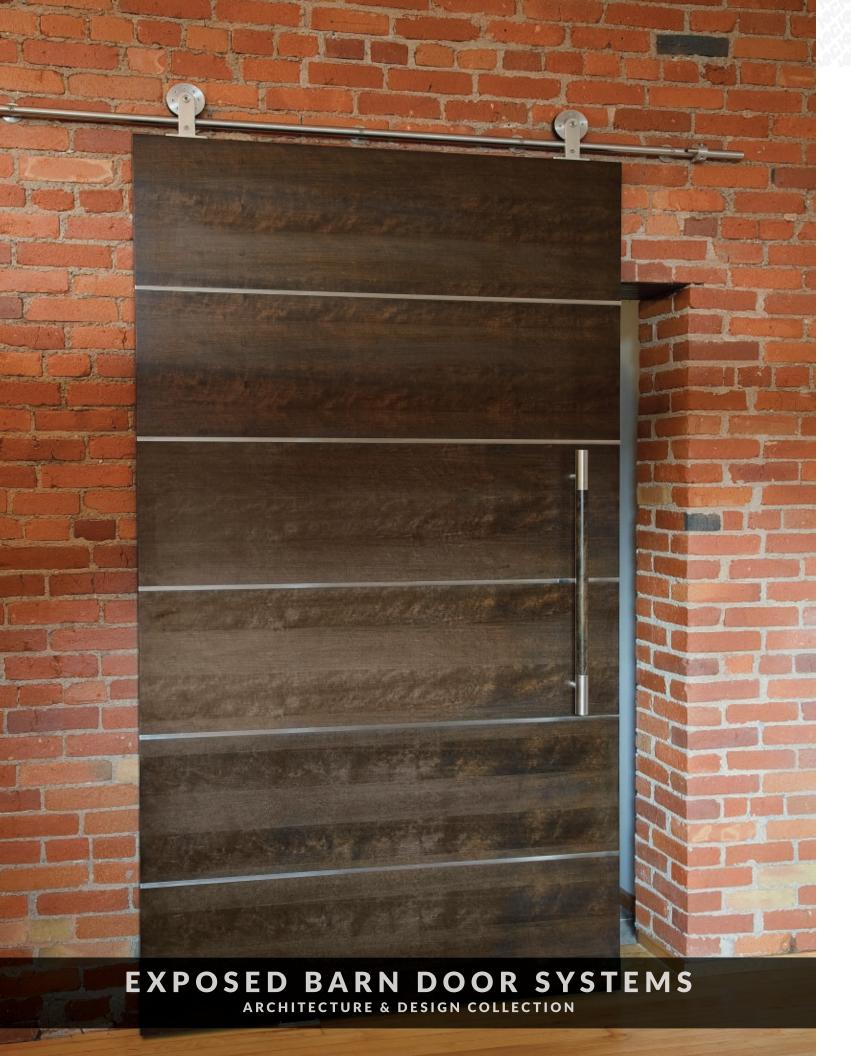

ARCHITECTURE & DESIGN COLLECTION

Crowder Round Track 100 series features our classic top mount hangers for an ultra-modern look.

3-1/2" [88.9mm] Delrin wheels, precision ball bearings and shock absorbing stops come together to provide extremely smooth and quiet door operation. All CRT components are precision-machined 304 stainless steel finished in black or polished to a satin finish.

## CRT-101-SS & CRT-101-BP Up to 350 lbs. [159 kg] per door