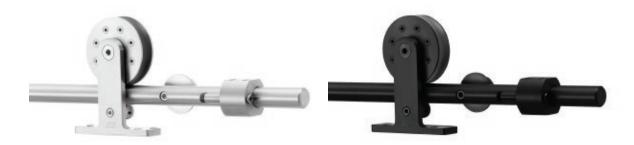

ARCHITECTURE & DESIGN COLLECTION

Crowder Round Track 100 series features our classic top mount hangers for an ultra-modern look.

3-1/2" [88.9mm] Delrin wheels, precision ball bearings and shock absorbing stops come together to provide extremely smooth and quiet door operation. All CRT components are precision-machined 304 stainless steel finished in black or polished to a satin finish.

## CRT-101-SS & CRT-101-BP Up to 350 lbs. [159 kg] per door